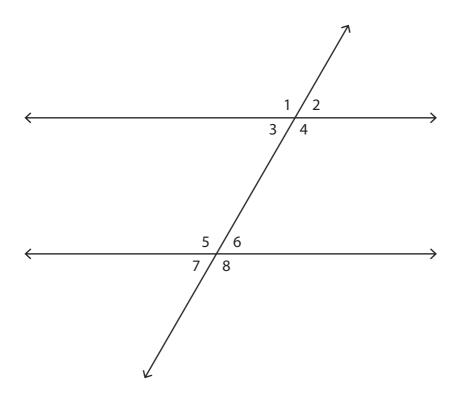

## (Answer Key)

Write the angle relationship for each pair of angles.

- 1) ∠1 and ∠8 are **alternate exterior angles**
- 2) ∠4 and ∠6 are same side interior angles
- 3) ∠3 and ∠5 are **same side interior angles**
- 4) ∠2 and ∠7 are \_\_\_\_\_alternate exterior angles
- 5) ∠3 and ∠6 are **alternate interior angles**
- 6) ∠1 and ∠7 are \_\_\_\_\_ same side exterior angles
- 7) ∠4 and ∠5 are **alternate interior angles**
- 8) ∠2 and ∠8 are **same side exterior angles**