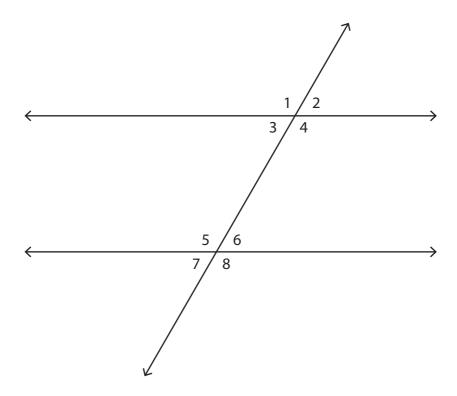

## -(Angle Relationship)

Write the angle relationship for each pair of angles.

- 1) ∠1 and ∠8 are \_\_\_\_\_
- 2) ∠4 and ∠6 are \_\_\_\_\_
- 3) ∠3 and ∠5 are \_\_\_\_\_
- 4) ∠2 and ∠7 are \_\_\_\_\_
- 5) ∠3 and ∠6 are \_\_\_\_\_
- 6) ∠1 and ∠7 are \_\_\_\_\_
- 7) ∠4 and ∠5 are \_\_\_\_\_
- 8) ∠2 and ∠8 are \_\_\_\_\_